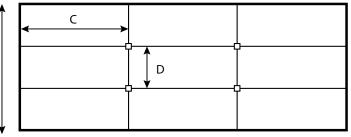

#### **GREENHOUSE DIMENSIONS**

Situation II

E =

F =

G =

H =

()

Situation III