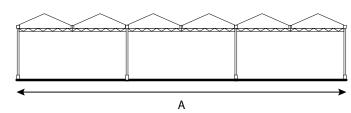

#### **GREENHOUSE DIMENSIONS**

Situation II

E =

F =

G =

H =

()

Situation III