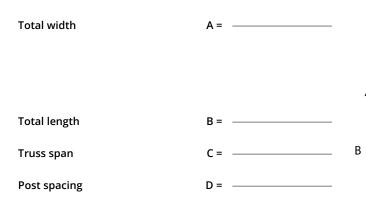

#### **GREENHOUSE DIMENSIONS**

Situation II

E =

F =

G =

H =

()

Situation III