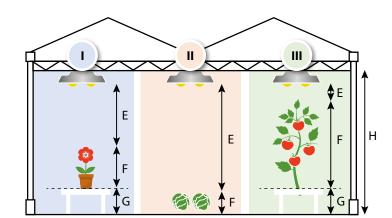

#### **GREENHOUSE DIMENSIONS**

Situation II

E =

F =

G =

H =

()

Situation III

#### REMARKS

Distance floor to truss

**Crop Height** 

Situation **I** 

Distance crop to lighting point

Distance floor to table (if applicable)

()

Please fill out this form as clearly as possible and send it to us <a href="mailto:sales@climalux.nu">sales@climalux.nu</a> +31 (0)85 071 1020