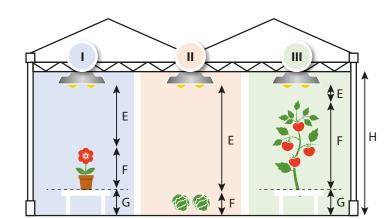

E =

G =

H =

F = \_

()

Situation III

()

### REMARKS

Distance floor to truss

**Crop Height** 

Situation **I** 

Distance crop to lighting point

Distance floor to table (if applicable)

Please fill out this form as clearly as possible and send it to: