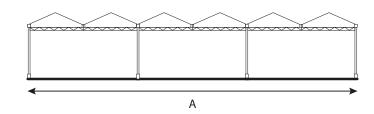

### **GREENHOUSE DIMENSIONS**

| Total width  | A = |
|--------------|-----|
|              |     |
|              |     |
| Total length | B = |
| Truss span   | C = |
| Post spacing | D = |

Situation II