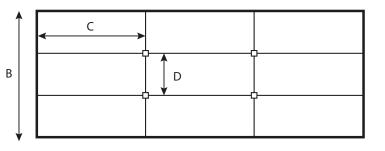

### **GREENHOUSE DIMENSIONS**

| Total width  | A = |
|--------------|-----|
|              |     |
|              |     |
| Total length | B = |
| Truss span   | C = |
| Post spacing | D = |

Situation II